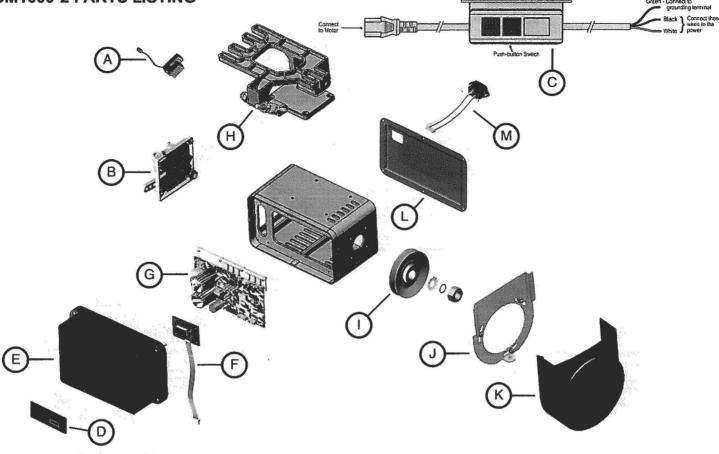

## No. Fig. Description

| SM68  | А  | Sensor only with screws (single channel for non-positioner motor)                                     |
|-------|----|-------------------------------------------------------------------------------------------------------|
| SM103 | В  | Treadle sensor plate assembly complete with 4 screws (single channel for non-positioner motor) (877C) |
| SM78  | С  | Complete horizontal wire harness for 220 volt models (431C)                                           |
| SM105 | D  | SM1000-2 label                                                                                        |
| SM108 | E  | SM1000 Elite control box cover with 4 screws (431C Matte)                                             |
| SM109 | F  | 4 Digit LED display with screws                                                                       |
| SM110 | G  | SM1000-2 circuit board with 6 Screws                                                                  |
| SM113 | Н  | Motor mounting bracket complete with 4 screws (877C)                                                  |
| SM50  | I. | 50mm pulley with mounting hardware                                                                    |
| SM60  | I  | 60mm pulley with mounting hardware                                                                    |
| SM75  | I. | 75mm pulley with mounting hardware                                                                    |
| SM80  | I  | 80mm pulley with mounting hardware                                                                    |
| SM90  | 1  | 90mm pulley with mounting hardware                                                                    |
| SM100 | I  | 100mm pulley with mounting hardware                                                                   |
| SM79  | J  | Pulley cover bracket with screws and washers                                                          |
| SM86  | Κ  | Pulley cover with screw and washer (431C Matte)                                                       |
| SM115 | L  | Rear motor cover panel SM1000-2 with 6 screws (877C)                                                  |
| SM81  | Μ  | Power inlet receptacle with wires, terminals and screws complete                                      |